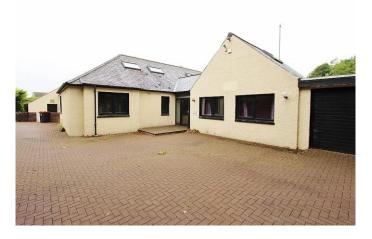

Of traditional construction under a slate roof, the property provides from spacious family accommodation over two levels. In fair condition with scope for general modernisation within. Set amidst its own area of secluded garden ground with off road parking.

### GARAGE:

GARDEN:

VIEWING: By appt with S.W.P.C

DETAILS PREPARED: 27/08/2021

COUNCIL TAX: Band 'G'

GENERAL:

SERVICES: Mains electricity and water. EPC = F