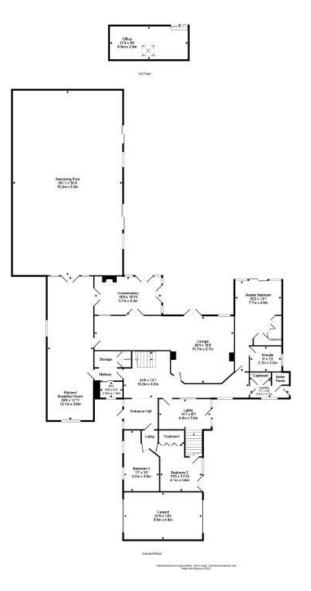

# 'DINING' KITCHEN:

WC:

BEDROOM 1:

# Further Bedroom 1 image:

EN-SUITE:

BEDROOM 2:

BEDROOM 3:

### BEDROOM 6:

BATHROOM:

STUDY:

SWIMMING POOL:

### Further swimming pool image

### GARAGE:

GARDEN:

VIEWING: By appt with S.W.P.C

DETAILS PREPARED: 27/08/2021

COUNCIL TAX: Band 'G'

GENERAL:

SERVICES: Mains electricity and water. EPC = F