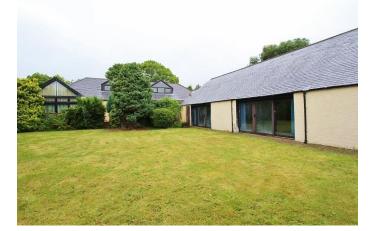

# 'WESTWIND', DUNRAGIT, DG9 8PL

An opportunity arises to acquire a unique, generously proportioned residence set within secluded setting on the fringes of the Wigtownshire village of Dunragit. The property provides spacious family accommodation over two levels and is set within its own area of secluded garden ground. In fair condition, the property will benefit from general modernisation.

Of traditional construction under a slate roof, the property provides from spacious family accommodation over two levels. In fair condition with scope for general modernisation within. Set amidst its own area of secluded garden ground with off road parking.

### GARAGE:

GARDEN:

VIEWING: By appt with S.W.P.C

DETAILS PREPARED: 27/08/2021

COUNCIL TAX: Band 'G'

GENERAL:

SERVICES: Mains electricity and water. EPC = F